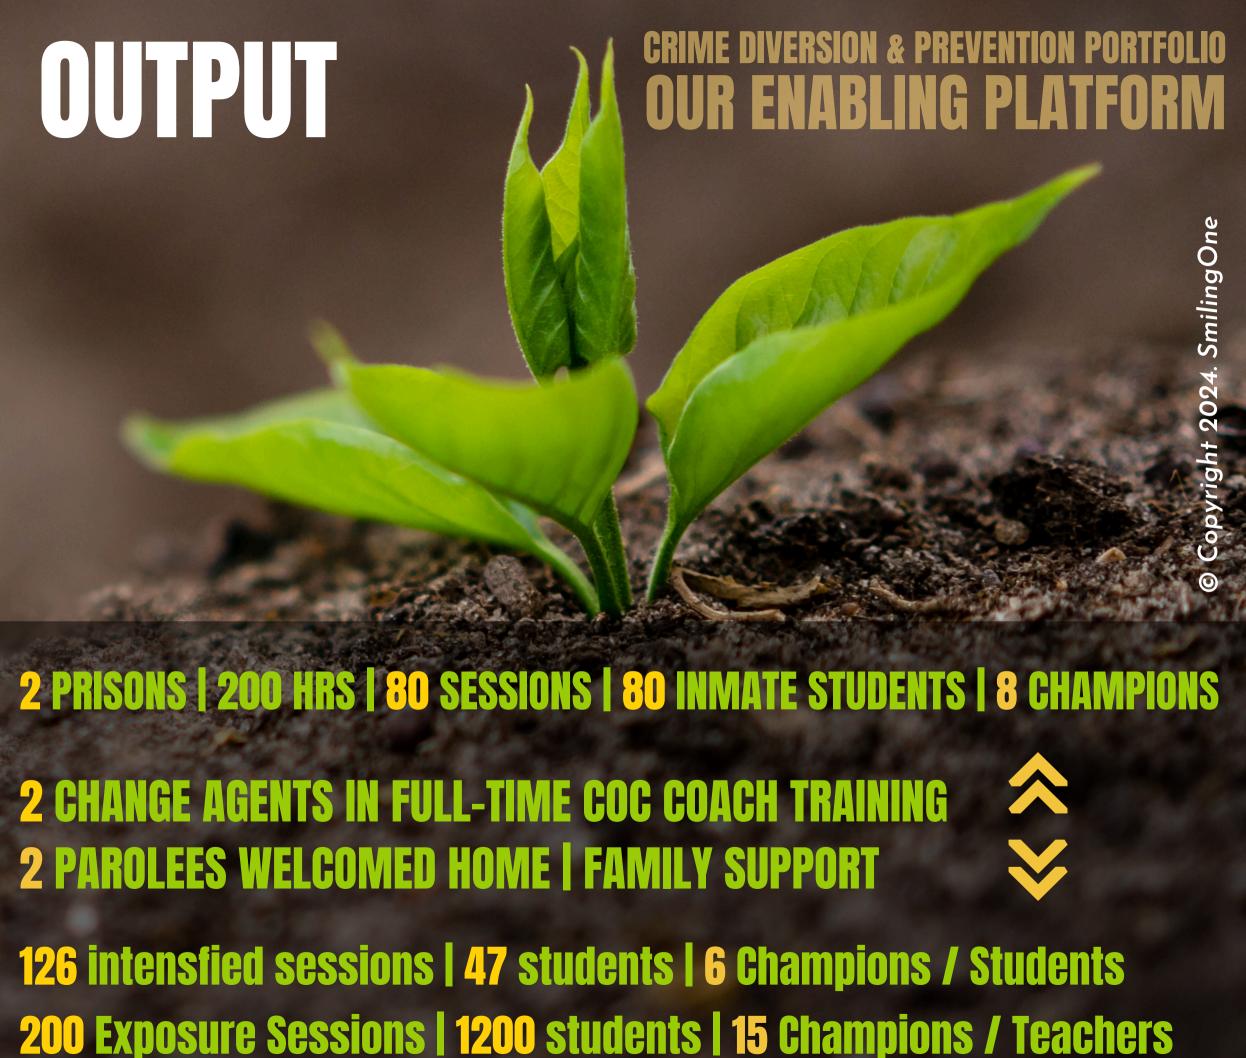

# PAROLEE SUPPORT

SCHOOL HIGH

BRANDVLEI MAX PRISON 'PROJECT SITE' 4 CRIME DIVERSION

1ST INTAKE 2023:
25 INMATE STUDENTS
10 GRADUATES
8 CHAMPIONS

2nd Intake 2023:
25 INMATE STUDENTS
22 STILL ACTIVE
95% EXPECTED TO GRADUATE