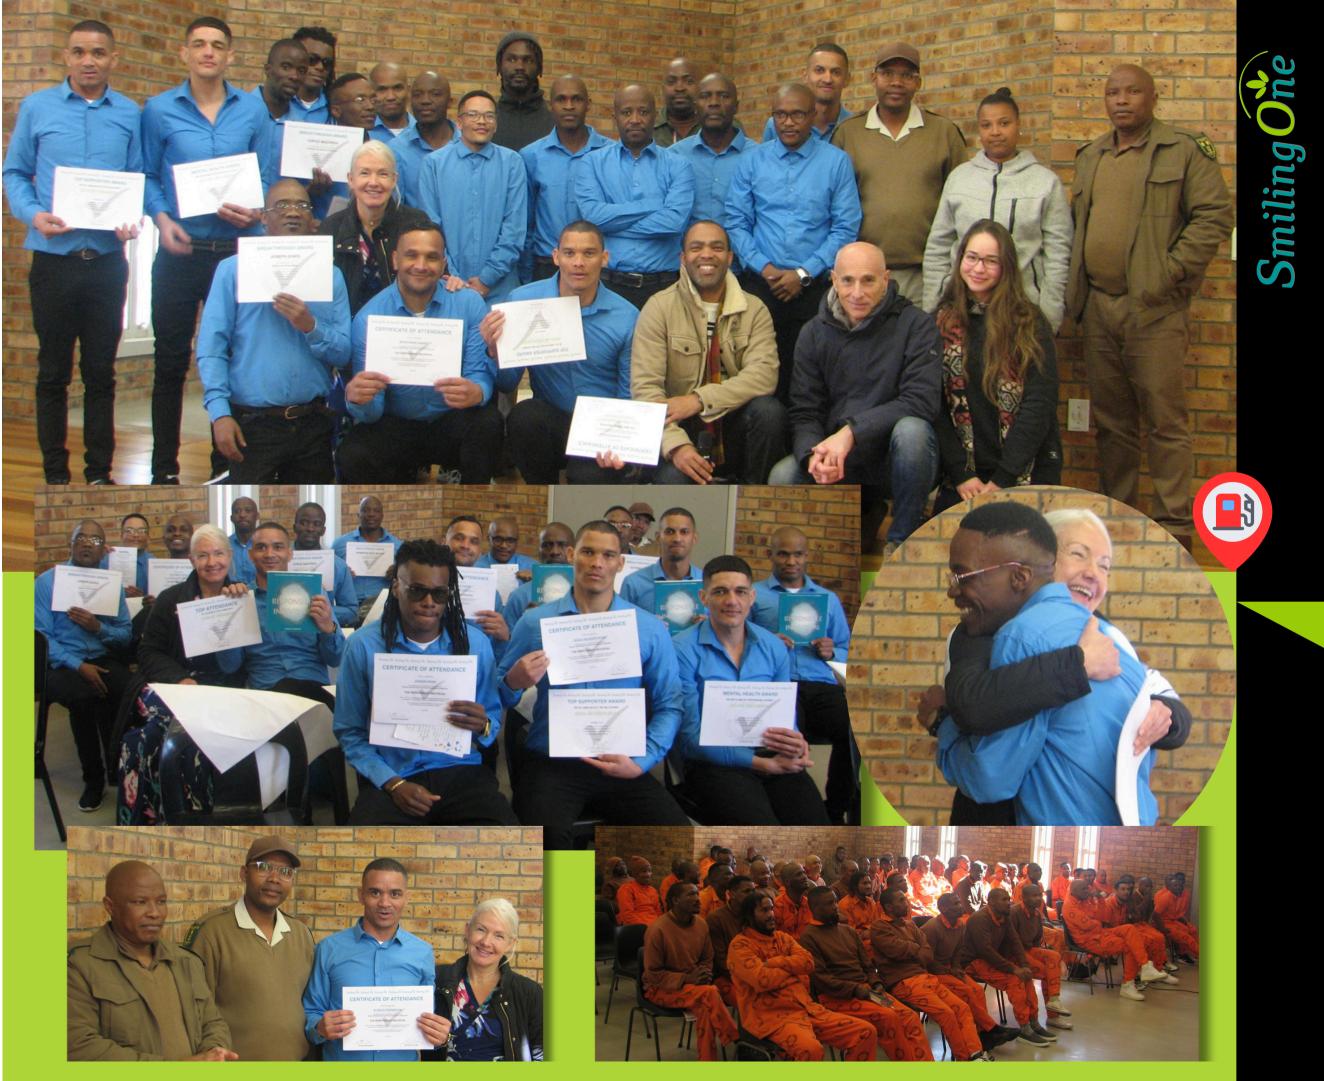

# PAROLEE SUPPORT

SCHOOL HIGH

BRANDVLEI MAX PRISON 'PROJECT SITE' 4 CRIME DIVERSION

1ST INTAKE 2023:
25 INMATE STUDENTS
10 GRADUATES
8 CHAMPIONS

2nd Intake 2023:
25 INMATE STUDENTS
22 STILL ACTIVE
95% EXPECTED TO GRADUATE